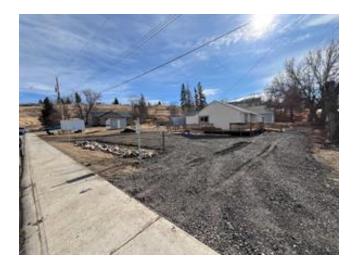

Restrictions Reports
Non-Smoking Building Call Lister

Commercial (C1) HWY 2/ Main St Cardston property. Corner lot that is 160' X 70" but with the blvd to the north the area is 93' wide. Lot would make a great location for a drive thro. This is also a great location for multi level apartments or condos. The 900sq ft building is renovated and in good condition - it is currently used as a Salon and for massage - buyer can continue to operate if they want or convert it back to a house with 2 bedrooms and kitchen very easily. No basement. Crawl space only.